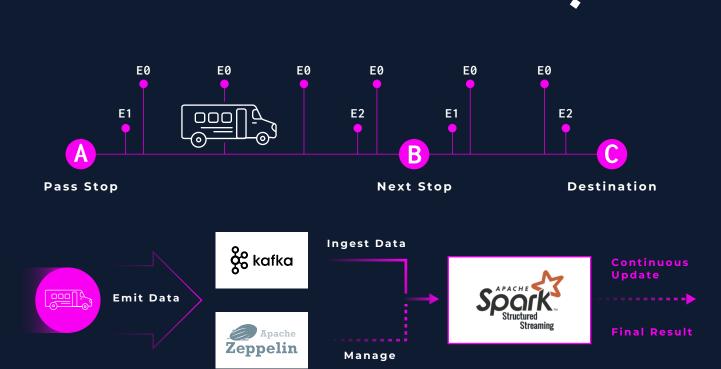

# DEMAND FOR PROCESSING DATA THE MOMENT THEY ARRIVE IN REAL TIME

Case in point: public bus transportation pilot

## STREAMING ANALYTICS MICROSERVICE

- Delivered functional prototype based on Spark Structured Streaming
- Integrated with platform's ingestion service (Kafka)
- Fully exploiting scalability potential at EVOLVE platform
- Supporting service management through EVOLVE frontend (Zeppelin, dashboard)